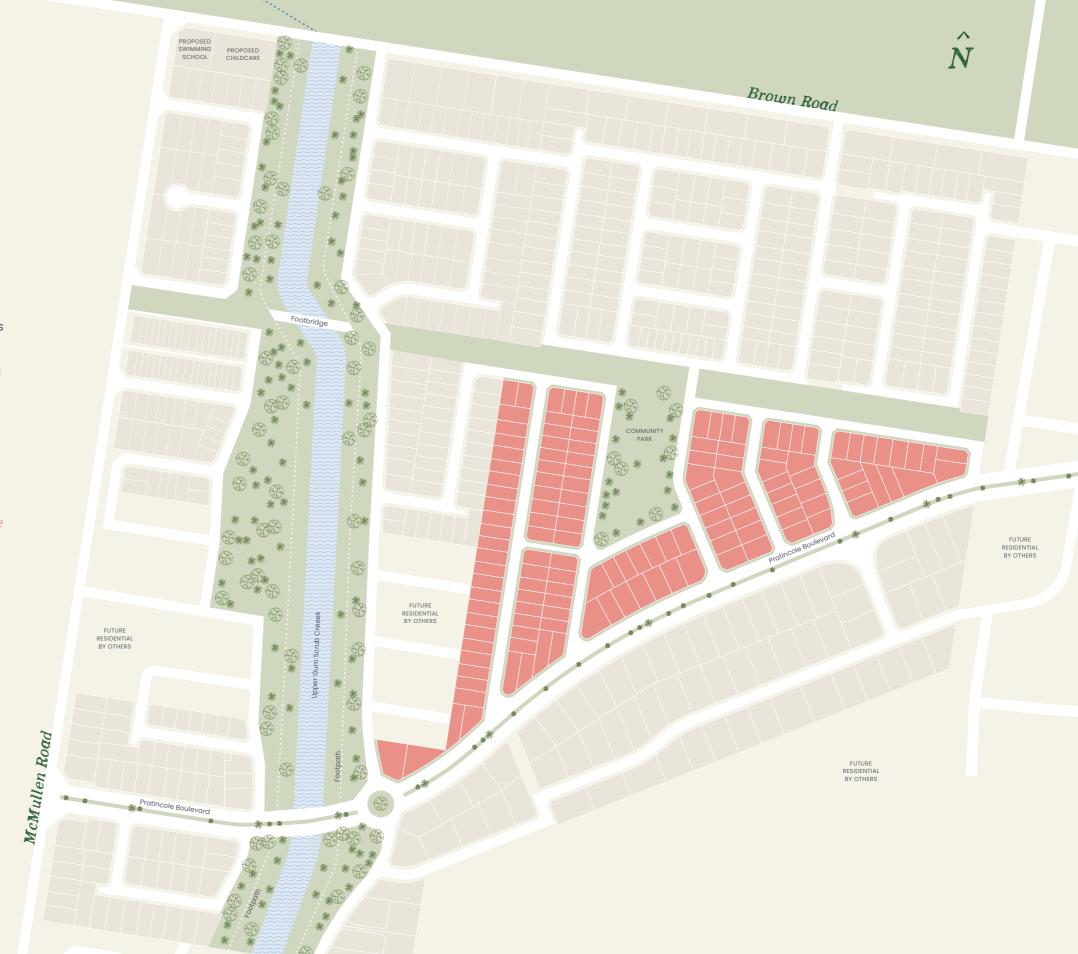

### Robert's Run

Robert's Run is the new gateway to Officer Fields. Situated at the western entrance to Officer Fields, Pratincole Boulevard connects you to the whole community. Enjoy a stroll along Upper Gum Scrub Creek

— a natural green trail that weaves through the area and connects you to surrounding reserves and trails. An alluring extension of your own backyard, Robert's Run offers tranquil spaces to unwind as well as a variety of lot sizes for our diverse community.

Once used as farmland, this precinct celebrates the area's agricultural history The best of both worlds, Robert's Run offers residents a rare opportunity to live near nature while remaining close to everything you need: from shops and restaurants to transport, local schools, and more.