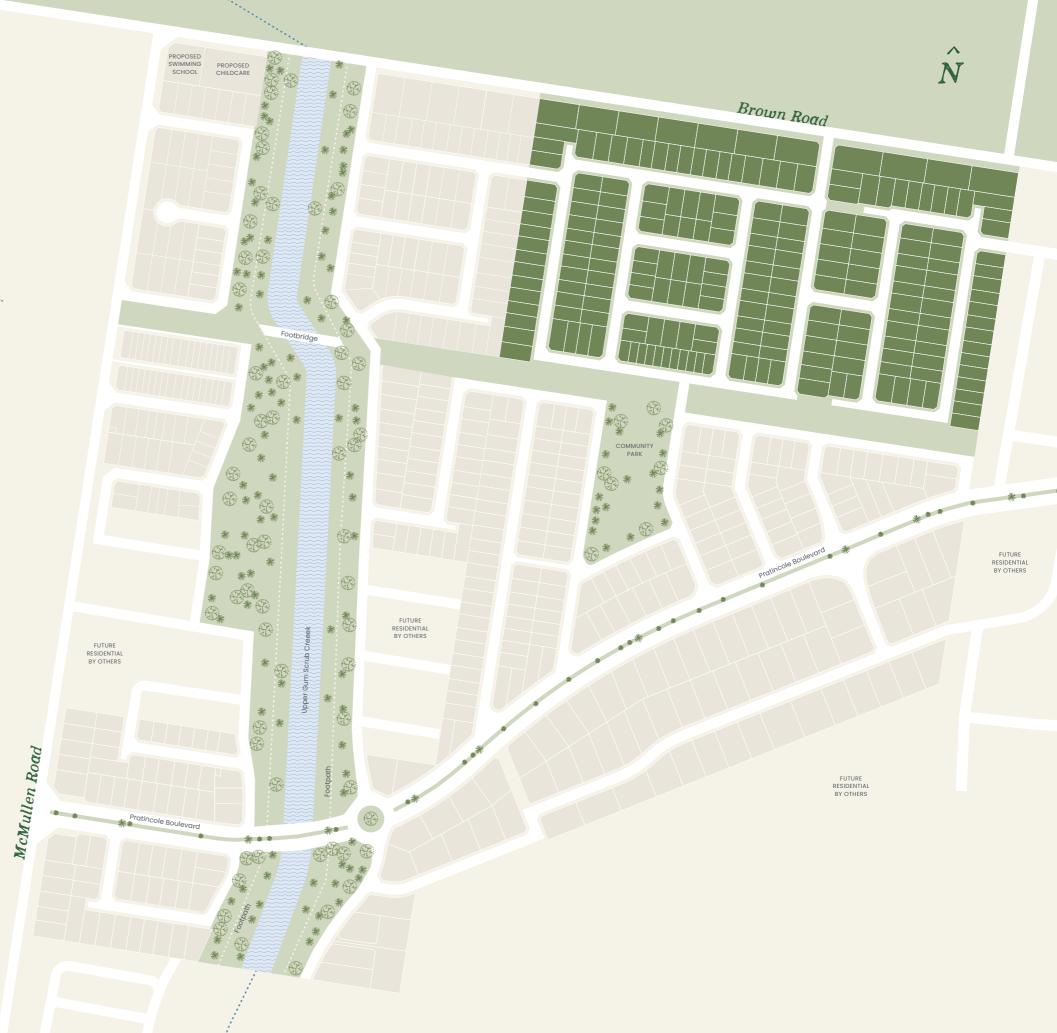

Experience country life your way in Greenbanks. At Officer Fields northernmost edge, you'll find some larger lots with views of Pakenham Bushland Reserve and enough space to accommodate triple car garages.

The remainder of the precinct offers lots of varying sizes, including an exclusive townhome development.

Robert Officer's homestead was known as 'Greenbanks'. Located near Berwick, the homestead was surrounded by thick timber forests logged for firewood and supplied to Melbourne via the Gippsland train. The area was later cleared to make way for apple and pear orchards.

Greenbanks is situated directly opposite Pakenham

Bushland Reserve.

### Jacksbank

Lining the southern side of Pratincole Boulevard, Jacksbank comprises large lots designed for taking full advantage of Officer's semi-rural appeal. Jacksbank's hillside vista offers sweeping views of the hills and beyond. With lot sizes rarely seen in developments today, residents are invited to enjoy the opportunity to build a unique home with plenty of space for the family to grow.