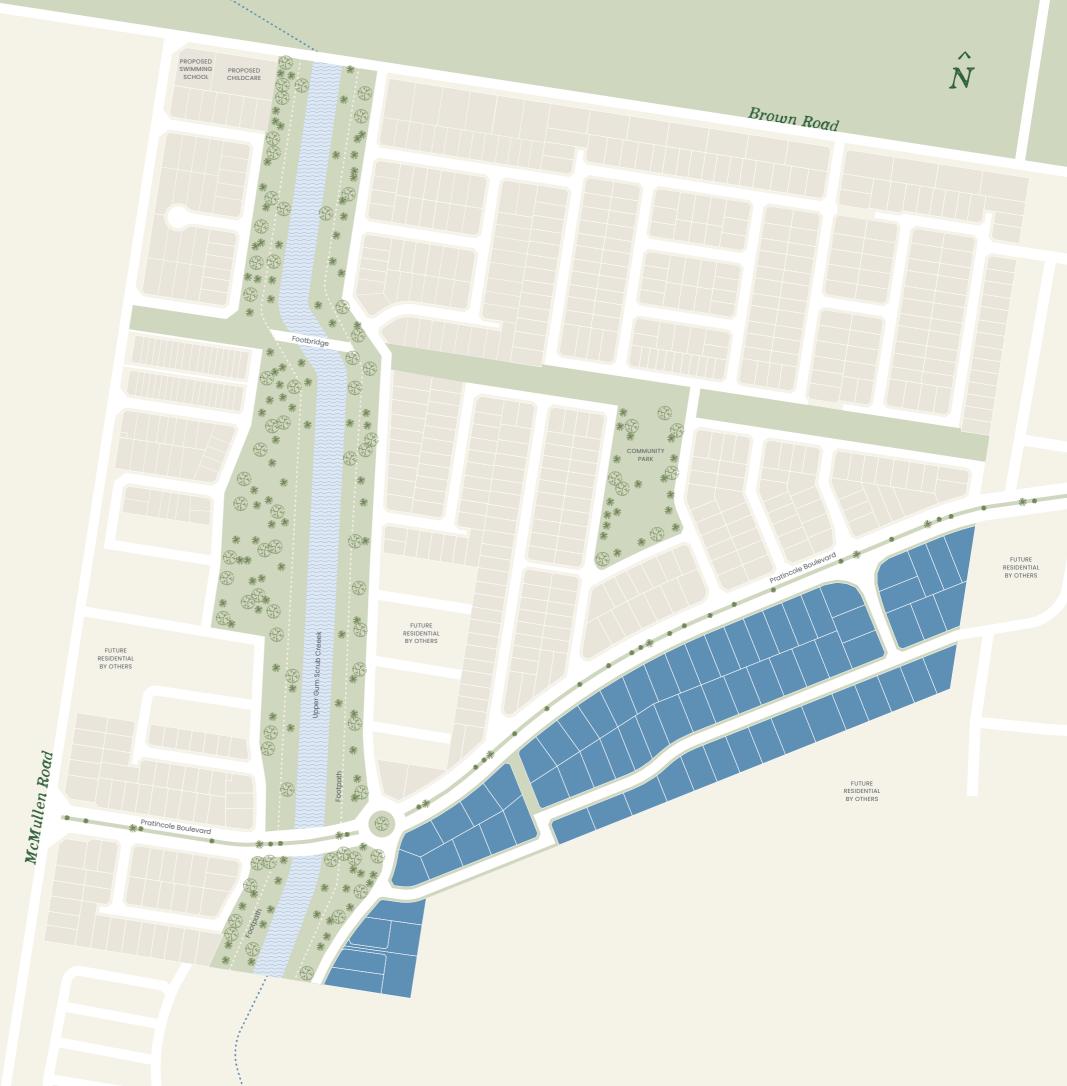

### Jacksbank

Lining the southern side of Pratincole Boulevard, Jacksbank comprises large lots designed for taking full advantage of Officer's semi-rural appeal. Jacksbank's hillside vista offers sweeping views of the hills and beyond. With lot sizes rarely seen in developments today, residents are invited to enjoy the opportunity to build a unique home with plenty of space for the family to grow.

Named after the Scottish region where the first members of the Officer family settled, this precinct offers generous lots. It's designed to present a return to the days of yesteryear when families aspired to buying a quarter acre block in a great location.