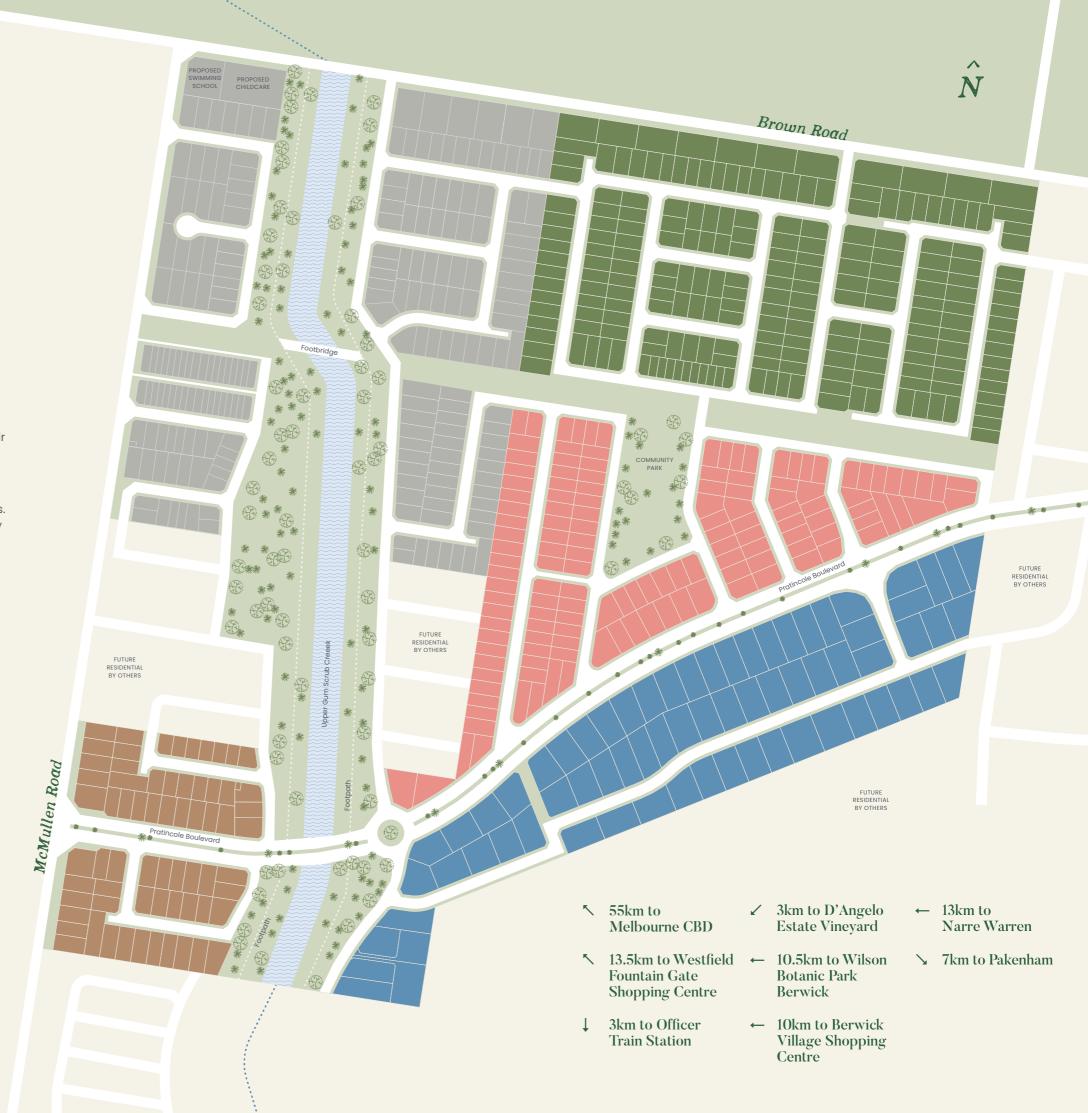

Officer Fields offers four new precincts. Whether you're seeking a large family home with a big backyard, a low-maintenance townhome, or enjoy views onto green space, there's a space to suit the life you want.

Explore the four precincts:

- Robert's Run
- Greenbanks
- Martha's Meadow
- Jacksbank
- Original Officer Fields Releases

### Robert's Run

Robert's Run is the new gateway to Officer Fields. Situated at the western entrance to Officer Fields, Pratincole Boulevard connects you to the whole community. Enjoy a stroll along Upper Gum Scrub Creek

— a natural green trail that weaves through the area and connects you to surrounding reserves and trails. An alluring extension of your own backyard, Robert's Run offers tranquil spaces to unwind as well as a variety of lot sizes for our diverse community.

Once used as farmland, this precinct celebrates the area's agricultural history The best of both worlds, Robert's Run offers residents a rare opportunity to live near nature while remaining close to everything you need: from shops and restaurants to transport, local schools, and more.

Experience country life your way in Greenbanks. At Officer Fields northernmost edge, you'll find some larger lots with views of Pakenham Bushland Reserve and enough space to accommodate triple car garages.

The remainder of the precinct offers lots of varying sizes, including an exclusive townhome development.

Robert Officer's homestead was known as 'Greenbanks'. Located near Berwick, the homestead was surrounded by thick timber forests logged for firewood and supplied to Melbourne via the Gippsland train. The area was later cleared to make way for apple and pear orchards.

### Martha's Meadow

Nestled in the centre of the bigger Officer Fields Estate, Martha's Meadow offers lots with the benefit of both lifestyle and location. It lines the northern side of Pratincole Boulevard, boasting convenient access in and out of the community. Residents will love living just a short stroll from the community park with its spaces for play and relaxation.

### Jacksbank

Lining the southern side of Pratincole Boulevard, Jacksbank comprises large lots designed for taking full advantage of Officer's semi-rural appeal. Jacksbank's hillside vista offers sweeping views of the hills and beyond. With lot sizes rarely seen in developments today, residents are invited to enjoy the opportunity to build a unique home with plenty of space for the family to grow.