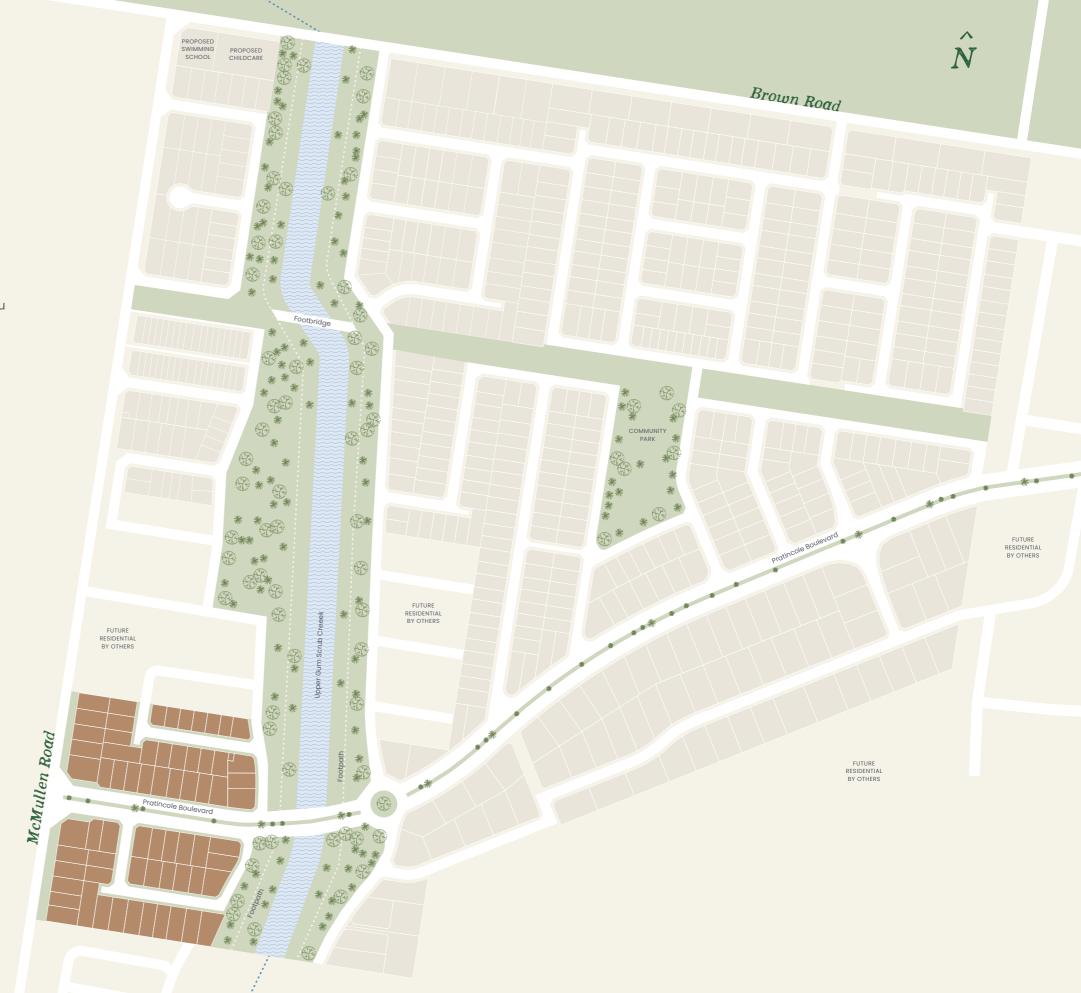

### Robert's Run

Robert's Run is the new gateway to Officer Fields. Situated at the western entrance to Officer Fields, Pratincole Boulevard connects you to the whole community. Enjoy a stroll along Upper Gum Scrub Creek

— a natural green trail that weaves through the area and connects you to surrounding reserves and trails. An alluring extension of your own backyard, Robert's Run offers tranquil spaces to unwind as well as a variety of lot sizes for our diverse community.

Once used as farmland, this precinct celebrates the area's agricultural history The best of both worlds, Robert's Run offers residents a rare opportunity to live near nature while remaining close to everything you need: from shops and restaurants to transport, local schools, and more.

### Martha's Meadow

Nestled in the centre of the bigger Officer Fields Estate, Martha's Meadow offers lots with the benefit of both lifestyle and location. It lines the northern side of Pratincole Boulevard, boasting convenient access in and out of the community. Residents will love living just a short stroll from the community park with its spaces for play and relaxation.